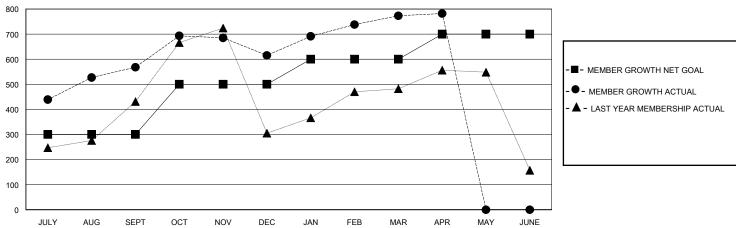

## GOALS AND ACTUAL MEMBERS CUMULATIVE

| DROPPED CLUBS: 2  DROPPED MEMBERS |     | 108 CLUBS OF 172 ADDED 1 OR MORE<br>NEW MEMBERS | GENDER DIS<br>MALE<br>FEMALE    | 3,531 (65.50%)<br>1,860 (34.50%) |       |
|-----------------------------------|-----|-------------------------------------------------|---------------------------------|----------------------------------|-------|
| DECEASED                          | 8   | CLICK HERE FOR CUMULATIVE                       | TOTAL FAMILY UNIT MEMBERS       |                                  | 2,175 |
| CLUB CANCELLED 34 OTHER 356       |     | MEMBERSHIP DATA                                 | FAMILY MEMBERS PAYING HALF DUES |                                  | 1,161 |
| TOTAL                             | 398 |                                                 |                                 |                                  |       |

## District 317 A

Results as of: 5/31/2020

| GMT:                  |               | GMT CA    |               |                       |                       |                         |                                                    |  |
|-----------------------|---------------|-----------|---------------|-----------------------|-----------------------|-------------------------|----------------------------------------------------|--|
| Clubs                 |               |           |               | Members               |                       |                         |                                                    |  |
| RESULTS FOR 2019-2020 |               |           |               | RESULTS FOR 2019-2020 |                       |                         |                                                    |  |
| QUARTER               | NEW CLUB GOAL | NEW CLUBS | DROPPED CLUBS | QUARTER MEMBI         | ER GROWTH NET<br>GOAL | MEMBER GROWTH<br>ACTUAL | DROPPED<br>MEMBERS ACTUAL<br>(including transfers) |  |
| JULY/AUG/SEPT         | 10            | 20        | 1             | JULY/AUG/SEPT         | 300                   | 696                     | 111                                                |  |
| OCT/NOV/DEC           | 5             | 8         | 0             | OCT/NOV/DEC           | 200                   | 285                     | 235                                                |  |
| JAN/FEB/MAR           | 0             | 3         | 1             | JAN/FEB/MAR           | 100                   | 237                     | 46                                                 |  |
| APR/MAY/JUNE          | 0             | 0         | 0             | APR/MAY/JUNE          | 100                   | 15                      | 6                                                  |  |