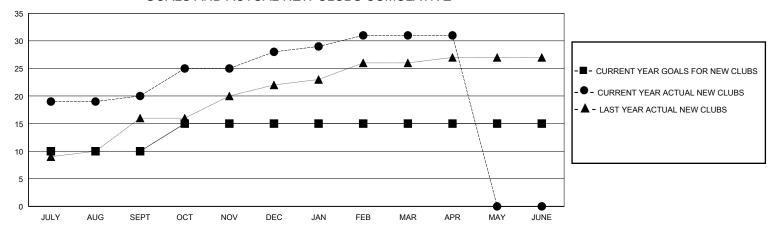

## GOALS AND ACTUAL NEW CLUBS CUMULATIVE

## District 317 A

Results as of: 5/31/2020

| GMT:                  |               | GMT CA    |               |                       |                       |                         |                                                    |  |
|-----------------------|---------------|-----------|---------------|-----------------------|-----------------------|-------------------------|----------------------------------------------------|--|
| Clubs                 |               |           |               | Members               |                       |                         |                                                    |  |
| RESULTS FOR 2019-2020 |               |           |               | RESULTS FOR 2019-2020 |                       |                         |                                                    |  |
| QUARTER               | NEW CLUB GOAL | NEW CLUBS | DROPPED CLUBS | QUARTER MEMBI         | ER GROWTH NET<br>GOAL | MEMBER GROWTH<br>ACTUAL | DROPPED<br>MEMBERS ACTUAL<br>(including transfers) |  |
| JULY/AUG/SEPT         | 10            | 20        | 1             | JULY/AUG/SEPT         | 300                   | 696                     | 111                                                |  |
| OCT/NOV/DEC           | 5             | 8         | 0             | OCT/NOV/DEC           | 200                   | 285                     | 235                                                |  |
| JAN/FEB/MAR           | 0             | 3         | 1             | JAN/FEB/MAR           | 100                   | 237                     | 46                                                 |  |
| APR/MAY/JUNE          | 0             | 0         | 0             | APR/MAY/JUNE          | 100                   | 15                      | 6                                                  |  |